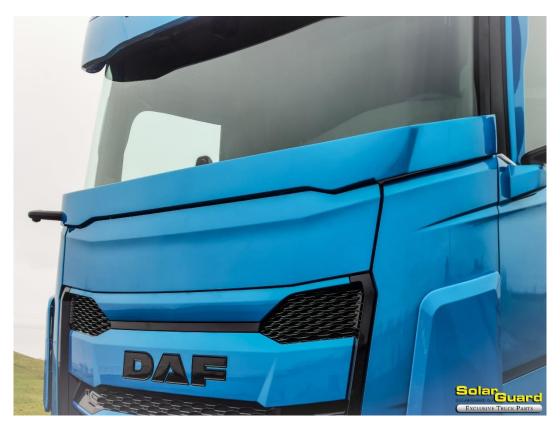

## DAF NGD STONEGUARD MOUNTING GUIDE

THE STONEGUARD COMES WITH 5 FIXED MOUNTING POINTS

INSTALL THE BRACKETS DELIVERED WITH THE STONEGUARD

ALL SENSORS REMAIN IN FUNCTION. A CUT OUT IS REQUIRED FOR THE CORNER EYE CAMERA (SPECIFY WITH YOUR ORDER)

THE MOUNTING DIFFICULTY RATING FOR THIS PRODUCT IS EXPERT

THIS STONEGUARD IS FOR LHD VEHICLES ONLY, THE RHD VERSION IS