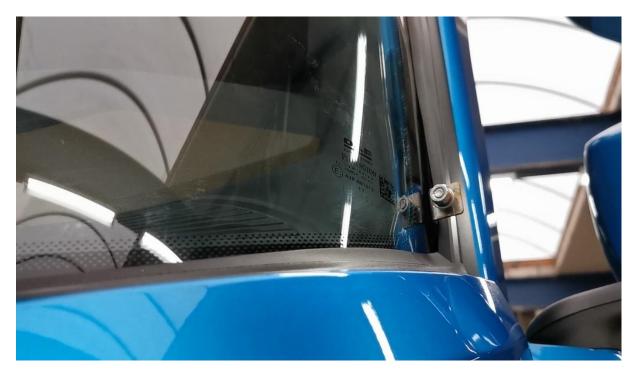

BRACKET POSITION 1 AND 5.

BRACKET POSITION 1 AND 5 INSIDE VIEW.

FIRST TEST FIT THE STONEGUARD BEFORE PAINTING. PAINTED
RETURNS WILL NOT BE ACCEPTED. THE STONEGUARD IS MOUNTED ON
5 FIXING POINTS AND CAN BE REMOVED TO OPEN THE GRILLE OR FOR
PERIODIC TESTING PURPOSE.