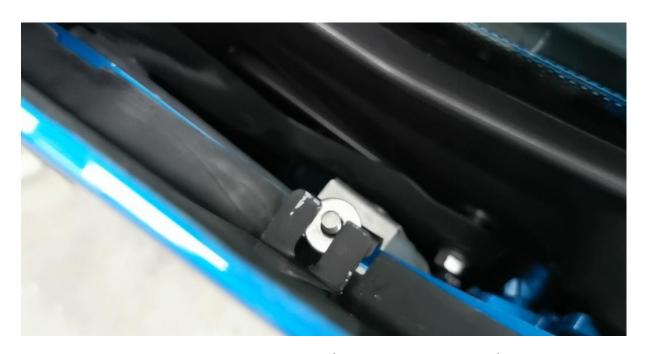

## IN THE FOLLOWING WAY.

**BRACKET POSITION 2 AND 4 (INSIDE VIEW)** 

BRACKET POSITION 2 AND 4 ( OUTSIDE VIEW )

BRACKET POSITION 3 ( MIDDLE BRACKET )

BRACKET POSITION 3 ( MIDDLE BRACKET INSIDE VIEW )
FIX WITH A NUT AND BOLT AND POP RIVET AS SHOWN.