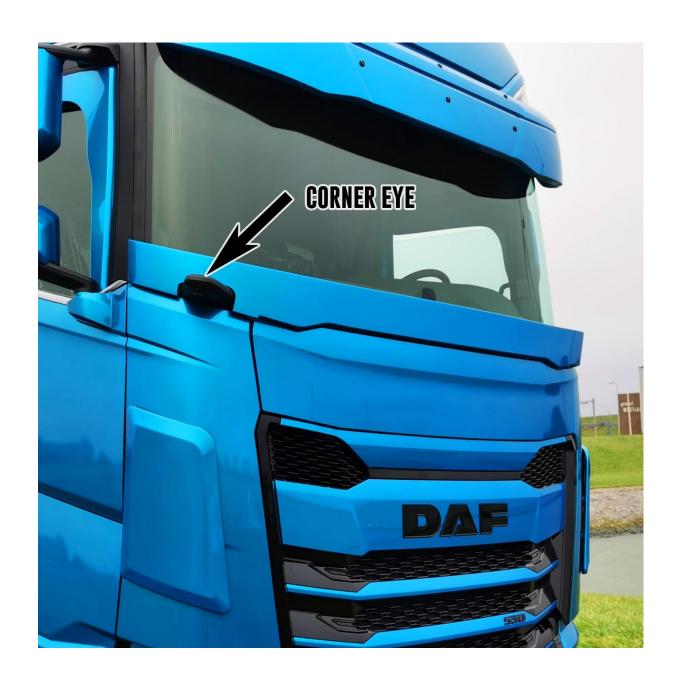

ALL SENSORS REMAIN IN FUNCTION. A CUT OUT IS REQUIRED FOR THE CORNER EYE CAMERA (SPECIFY WITH YOUR ORDER)

THE MOUNTING DIFFICULTY RATING FOR THIS PRODUCT IS EXPERT

THIS STONEGUARD IS FOR LHD VEHICLES ONLY, THE RHD VERSION IS