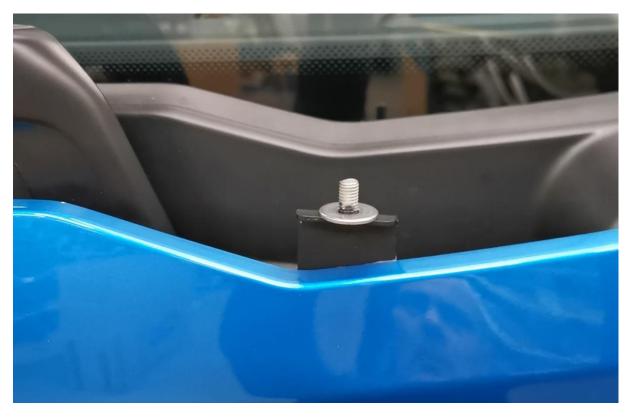

## IN THE FOLLOWING WAY.

**BRACKET POSITION 2 AND 4 (INSIDE VIEW)** 

BRACKET POSITION 2 AND 4 ( OUTSIDE VIEW )

BRACKET POSITION 3 ( MIDDLE BRACKET )

BRACKET POSITION 3 ( MIDDLE BRACKET INSIDE VIEW )
FIX WITH A NUT AND BOLT AND POP RIVET AS SHOWN.