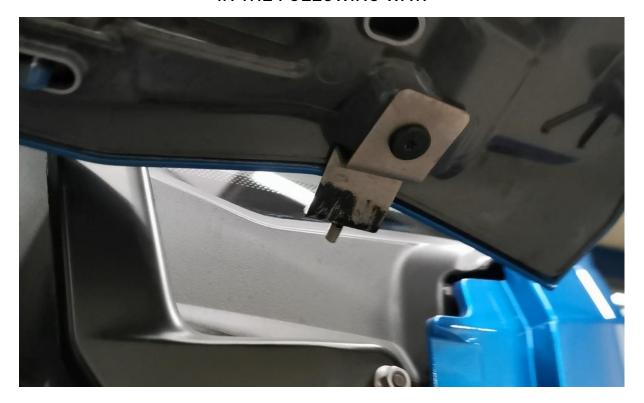

## IN THE FOLLOWING WAY.

**BRACKET POSITION 2 AND 4 (INSIDE VIEW)** 

BRACKET POSITION 2 AND 4 ( OUTSIDE VIEW )

BRACKET POSITION 3 ( MIDDLE BRACKET )

BRACKET POSITION 3 ( MIDDLE BRACKET INSIDE VIEW )
FIX WITH A NUT AND BOLT AND POP RIVET AS SHOWN.