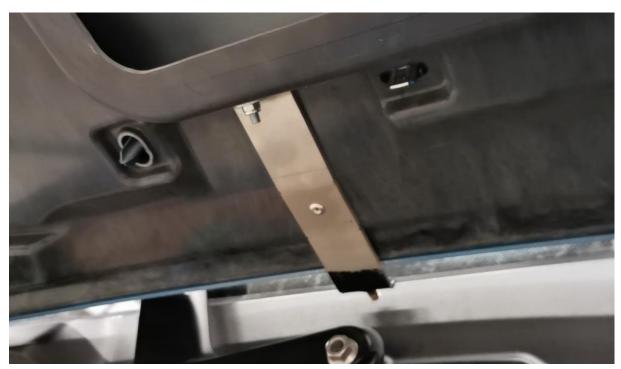

BRACKET POSITION 1 AND 5.

BRACKET POSITION 1 AND 5 INSIDE VIEW.

FIRST TEST FIT THE STONEGUARD BEFORE PAINTING. PAINTED
RETURNS WILL NOT BE ACCEPTED. THE STONEGUARD IS MOUNTED ON
5 FIXING POINTS AND CAN BE REMOVED TO OPEN THE GRILLE OR FOR
PERIODIC TESTING PURPOSE.