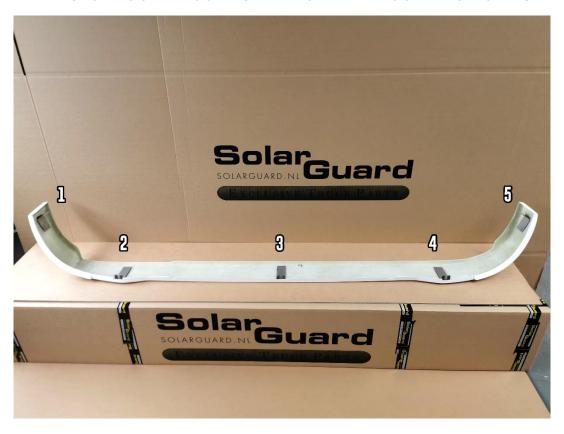

## DAF NGD STONEGUARD MOUNTING GUIDE

THE STONEGUARD COMES WITH 5 FIXED MOUNTING POINTS

INSTALL THE BRACKETS DELIVERED WITH THE STONEGUARD

## IN THE FOLLOWING WAY.

**BRACKET POSITION 2 AND 4 (INSIDE VIEW)** 

BRACKET POSITION 2 AND 4 ( OUTSIDE VIEW )

BRACKET POSITION 3 ( MIDDLE BRACKET )

BRACKET POSITION 3 ( MIDDLE BRACKET INSIDE VIEW )
FIX WITH A NUT AND BOLT AND POP RIVET AS SHOWN.

BRACKET POSITION 1 AND 5.

BRACKET POSITION 1 AND 5 INSIDE VIEW.

FIRST TEST FIT THE STONEGUARD BEFORE PAINTING. PAINTED
RETURNS WILL NOT BE ACCEPTED. THE STONEGUARD IS MOUNTED ON
5 FIXING POINTS AND CAN BE REMOVED TO OPEN THE GRILLE OR FOR
PERIODIC TESTING PURPOSE.