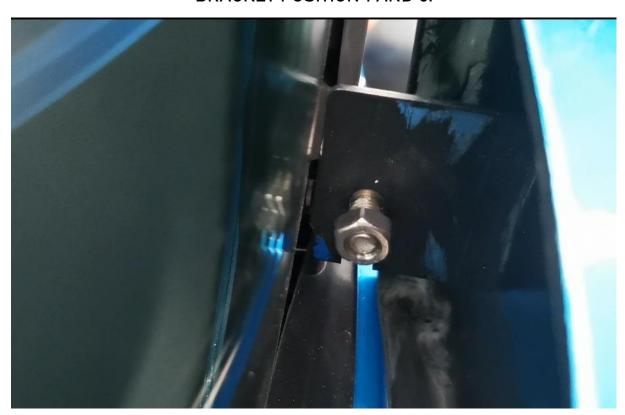

## IN THE FOLLOWING WAY.

**BRACKET POSITION 2 AND 4 (INSIDE VIEW)** 

BRACKET POSITION 2 AND 4 ( OUTSIDE VIEW )

BRACKET POSITION 3 ( MIDDLE BRACKET )

BRACKET POSITION 3 ( MIDDLE BRACKET INSIDE VIEW )
FIX WITH A NUT AND BOLT AND POP RIVET AS SHOWN.